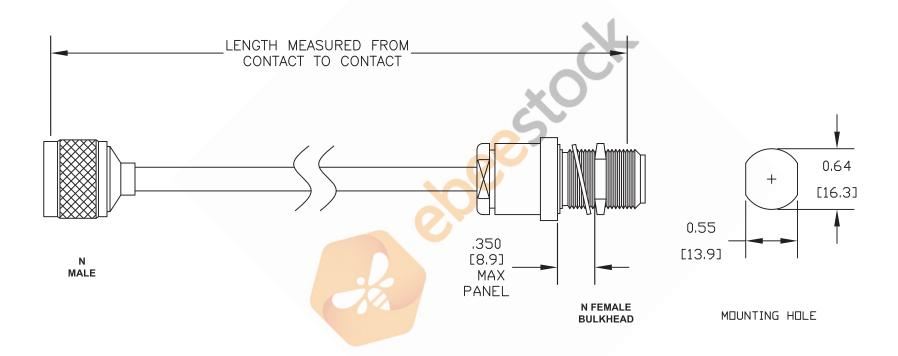

ET28324

NOTES: 1. UNLESS OTHERWISE SPECIFIED ALL DIMENSIONS ARE NOMINAL. 2. ALL SPECIFICATIONS ARE SUBJECT TO CHANGE WITHOUT NOTICE AT ANY TIME. 3. DIMENSIONS ARE IN INCHES [mm]. 4. LENGTH TOLERANCE IS  $\pm$  1.5% OR 3/8", WHICHEVER IS GREATER.

REV. -

FSCM NO. 53919

CAD FILE 060407

SCALE N/A

SIZE A

127