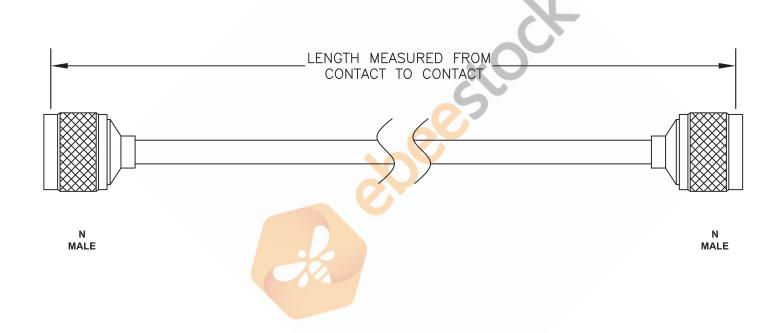

| Standard Lengths |                         |
|------------------|-------------------------|
| -12              | 12"                     |
| -24              | 24"                     |
| -36              | 36"                     |
| -48              | 48"                     |
| -60              | 60"                     |
| -XXX             | Custom Length in Inches |
|                  |                         |

ET28332

- NOTES: 1. UNLESS OTHERWISE SPECIFIED ALL DIMENSIONS ARE NOMINAL. 2. ALL SPECIFICATIONS ARE SUBJECT TO CHANGE WITHOUT NOTICE AT ANY TIME. 3. DIMENSIONS ARE IN INCHES [mm]. 4. LENGTH TOLERANCE IS  $\pm$  1.5% OR 3/8", WHICHEVER IS GREATER.