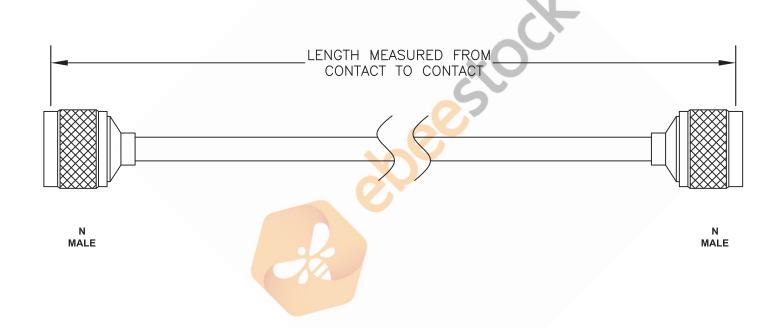

| Standard Lengths |                         |
|------------------|-------------------------|
| -12              | 12"                     |
| -24              | 24"                     |
| -36              | 36"                     |
| -48              | 48"                     |
| -60              | 60"                     |
| -XXX             | Custom Length in Inches |
|                  |                         |

**ET28333** 

NOTES: 1. UNLESS OTHERWISE SPECIFIED ALL DIMENSIONS ARE NOMINAL. 2. ALL SPECIFICATIONS ARE SUBJECT TO CHANGE WITHOUT NOTICE AT ANY TIME. 3. DIMENSIONS ARE IN INCHES [mm]. 4. LENGTH TOLERANCE IS  $\pm$  1.5% OR 3/8", WHICHEVER IS GREATER.

REV. A

FSCM NO. 53919

CAD FILE 120708

SCALE N/A

SIZE A

127