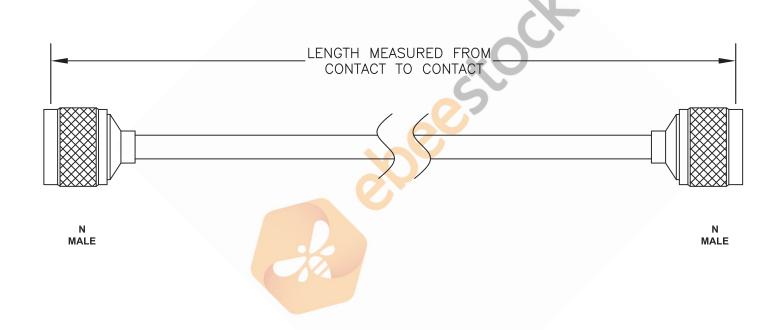

| Standard Lengths |                         |
|------------------|-------------------------|
| -12              | 12"                     |
| -24              | 24"                     |
| -36              | 36"                     |
| -48              | 48"                     |
| -60              | 60"                     |
| -XXX             | Custom Length in Inches |
|                  |                         |

ET28335

NOTES: 1. UNLESS OTHERWISE SPECIFIED ALL DIMENSIONS ARE NOMINAL. 2. ALL SPECIFICATIONS ARE SUBJECT TO CHANGE WITHOUT NOTICE AT ANY TIME. 3. DIMENSIONS ARE IN INCHES [mm]. 4. LENGTH TOLERANCE IS  $\pm$  1.5% OR 3/8", WHICHEVER IS GREATER.

REV. A

FSCM NO. 53919

CAD FILE 120708

SCALE N/A

SIZE A

127