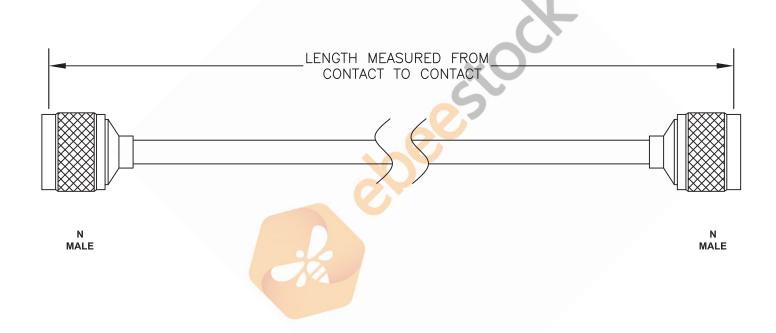

**ET28336** 

NOTES: 1. UNLESS OTHERWISE SPECIFIED ALL DIMENSIONS ARE NOMINAL. 2. ALL SPECIFICATIONS ARE SUBJECT TO CHANGE WITHOUT NOTICE AT ANY TIME. 3. DIMENSIONS ARE IN INCHES [mm]. 4. LENGTH TOLERANCE IS  $\pm$  1.5% OR 3/8", WHICHEVER IS GREATER.

| ;    | Standard Lengths        |  |
|------|-------------------------|--|
| -12  | 12"                     |  |
| -24  | 24"                     |  |
| -36  | 36"                     |  |
| -48  | 48"                     |  |
| -60  | 60"                     |  |
| -XXX | Custom Length in Inches |  |
|      |                         |  |

REV. A

FSCM NO. 53919

CAD FILE 120708

SCALE N/A

SIZE A

127