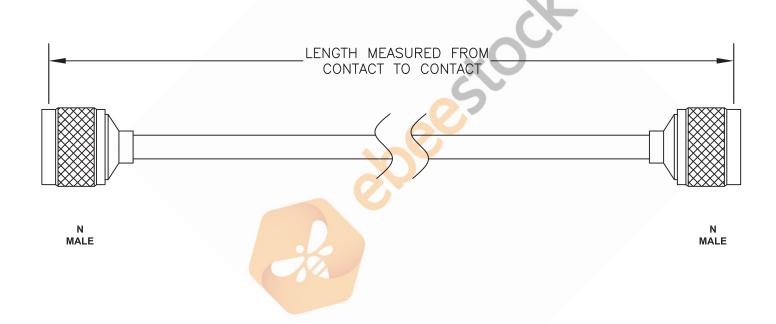

**ET28337** 

NOTES: 1. UNLESS OTHERWISE SPECIFIED ALL DIMENSIONS ARE NOMINAL. 2. ALL SPECIFICATIONS ARE SUBJECT TO CHANGE WITHOUT NOTICE AT ANY TIME. 3. DIMENSIONS ARE IN INCHES [mm]. 4. LENGTH TOLERANCE IS  $\pm$  1.5% OR 3/8", WHICHEVER IS GREATER.

|  | Standard Lengths |                         |
|--|------------------|-------------------------|
|  | -12              | 12"                     |
|  | -24              | 24"                     |
|  | -36              | 36"                     |
|  | -48              | 48"                     |
|  | -60              | 60"                     |
|  | -XXX             | Custom Length in Inches |
|  |                  |                         |