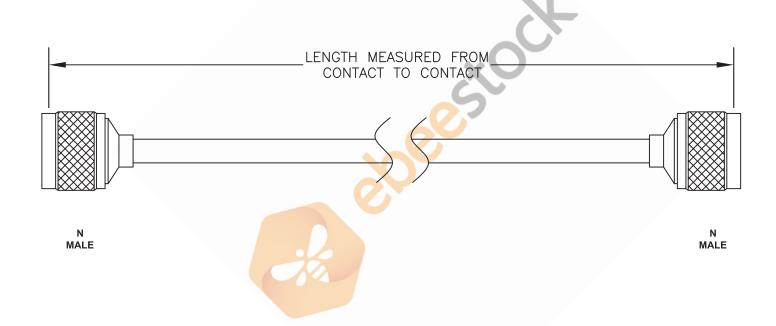

**ET28338** 

NOTES: 1. UNLESS OTHERWISE SPECIFIED ALL DIMENSIONS ARE NOMINAL. 2. ALL SPECIFICATIONS ARE SUBJECT TO CHANGE WITHOUT NOTICE AT ANY TIME. 3. DIMENSIONS ARE IN INCHES [mm]. 4. LENGTH TOLERANCE IS  $\pm$  1.5% OR 3/8", WHICHEVER IS GREATER.

REV. A

FSCM NO. 53919

CAD FILE 120708

SCALE N/A

SIZE A

127