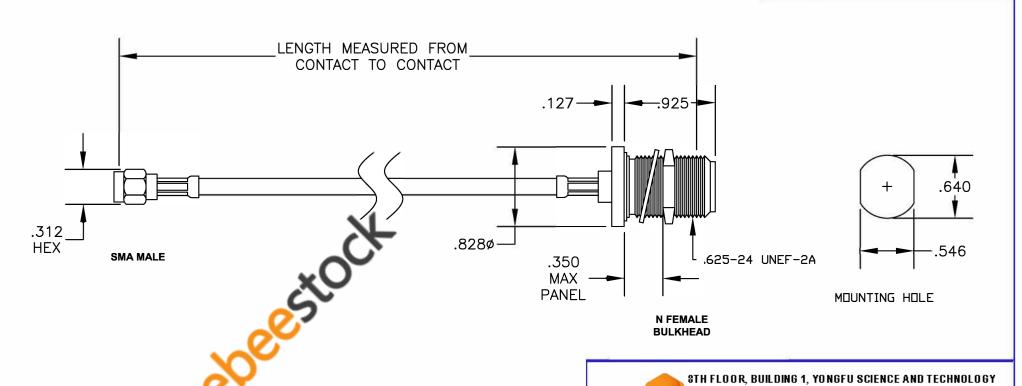

ebeestock

EMAIL: sales@ebeestock.com

ET29623

CABLE ASSEMBLY, RG58C/U, SMA MALE TO N FEMALE BULKHEAD

CENTER INDUSTRIAL PARK, NANZHA DISTRICT 5, HUMEN,523900, DONG GUAN, GUANGDONG, CHINA

WEBSITE: www.ebeestock.com

| COMPONENTS        | IMPEDANCE |
|-------------------|-----------|
| SMA MALE          | 50 OHM    |
| N FEMALE BULKHEAD | 50 OHM    |
|                   |           |
|                   |           |

| Standard Lengths |                         |
|------------------|-------------------------|
| -12              | 12"                     |
| -24              | 24"                     |
| -36              | 36"                     |
| -48              | 48"                     |
| -60              | 60"                     |
| -XXX             | Custom Length in inches |
|                  |                         |

## NOTES:

- 1. UNLESS OTHERWISE SPECIFIED ALL DIMENSIONS ARE NOMINAL.
  2. ALL SPECIFICATIONS ARE SUBJECT TO CHANGE WITHOUT NOTICE AT ANY TIME.
- 3. DIMENSIONS ARE IN INCHES.
- 4. LENGTH TOLERANCE IS ± 1.5% OR ±3/8", WHICHEVER IS GREATER.