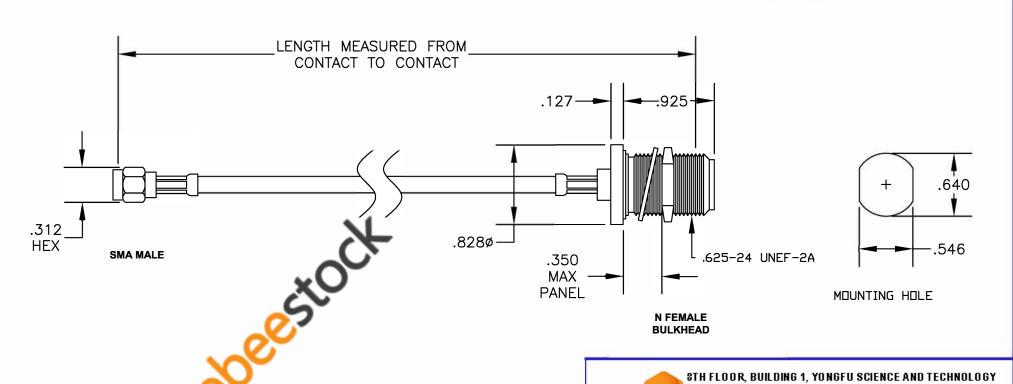

ebeestock

CENTER INDUSTRIAL PARK, NANZHA DISTRICT 5, HUMEN,523900, DONG GUAN, GUANGDONG, CHINA

> WEBSITE: www.ebeestock.com EMAIL: sales@ebeestock.com

ET29624

CABLE ASSEMBLY, RG58C/U, SMA MALE TO

N FEMALE BULKHEAD

| COMPONENTS        | IMPEDANCE |
|-------------------|-----------|
| SMA MALE          | 50 OHM    |
| N FEMALE BULKHEAD | 50 OHM    |
|                   |           |
|                   |           |

## NOTES:

- 1. UNLESS OTHERWISE SPECIFIED ALL DIMENSIONS ARE NOMINAL.
  2. ALL SPECIFICATIONS ARE SUBJECT TO CHANGE WITHOUT NOTICE AT ANY TIME.
- 3. DIMENSIONS ARE IN INCHES.
- 4. LENGTH TOLERANCE IS ± 1.5% OR ±3/8", WHICHEVER IS GREATER.