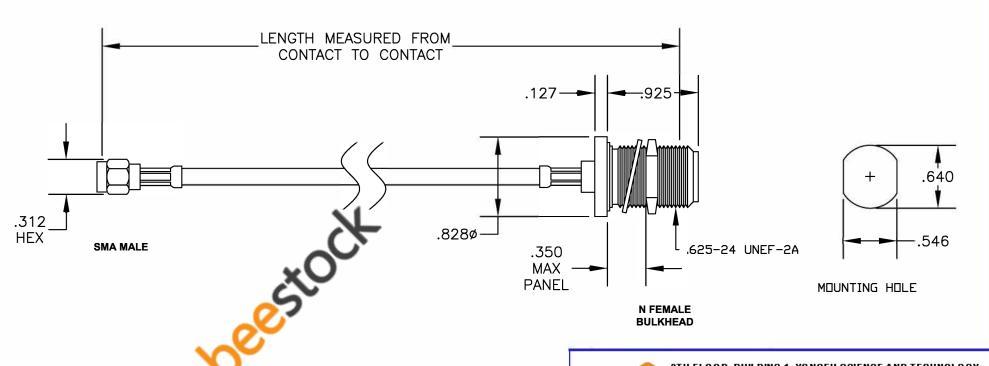

| COMPONENTS        | IMPEDANCE |
|-------------------|-----------|
| SMA MALE          | 50 OHM    |
| N FEMALE BULKHEAD | 50 OHM    |
|                   |           |
| -                 |           |

ET29626

CABLE ASSEMBLY, RG58C/U, SMA MALE TO

N FEMALE BULKHEAD

**FSCM NO. 53919** SIZE A

**CAD FILE 021507** 

SCALE N/A

127

## NOTES:

- 1. UNLESS OTHERWISE SPECIFIED ALL DIMENSIONS ARE NOMINAL.
  2. ALL SPECIFICATIONS ARE SUBJECT TO CHANGE WITHOUT NOTICE AT ANY TIME.
- 3. DIMENSIONS ARE IN INCHES.
- 4. LENGTH TOLERANCE IS ± 1.5% OR ±3/8", WHICHEVER IS GREATER.