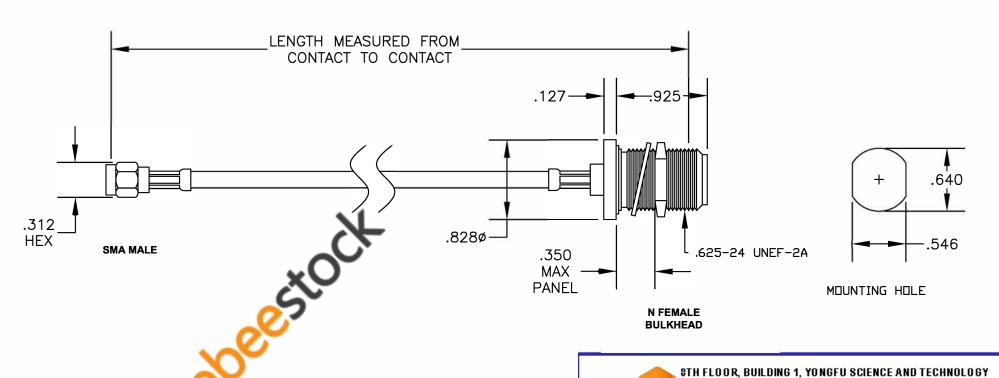

CENTER INDUSTRIAL PARK, NANZHA DISTRICT 5, HUMEN,523900,DONGGUAN, GUANGDONG, CHINA

ebeestock

WEBSITE: www.ebeestock.com EMAIL: sales@ebeestock.com

ET29627

CABLE ASSEMBLY, RG58C/U, SMA MALE TO N FEMALE BULKHEAD