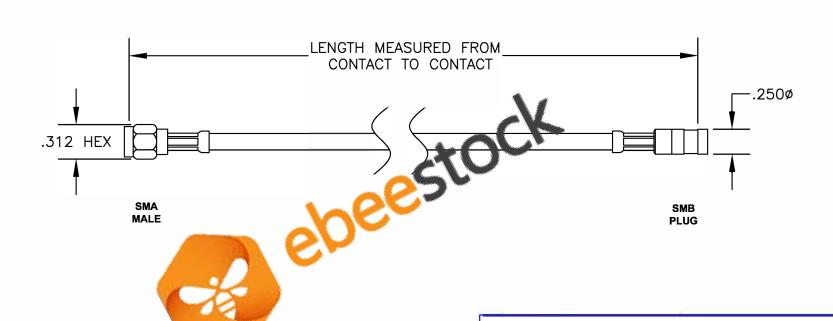

| COMPONENTS | IMPEDANCE |
|------------|-----------|
| SMA MALE   | 50 OHM    |
| SMB PLUG   | 50 OHM    |
| RG223/U    | 50 OHM    |
|            | 9         |

| Standard Lengths |                         |
|------------------|-------------------------|
| -12              | 12"                     |
| -24              | 24"                     |
| -36              | 36"                     |
| -48              | 48"                     |
| -60              | 60"                     |
| -XXX             | Custom Length in inches |
|                  |                         |

DES. CABLE ASSEMBLY, RG223/U, SMA MALE TO SMB PLUG

**CAD FILE 021907** 

SCALE N/A

127

1. UNLESS OTHERWISE SPECIFIED ALL DIMENSIONS ARE NOMINAL.

- 2. ALL SPECIFICATIONS ARE SUBJECT TO CHANGE WITHOUT NOTICE AT ANY TIME.
- 3. DIMENSIONS ARE IN INCHES.
- 4. LENGTH TOLERANCE IS ± 1.5% OR ±3/8", WHICHEVER IS GREATER.