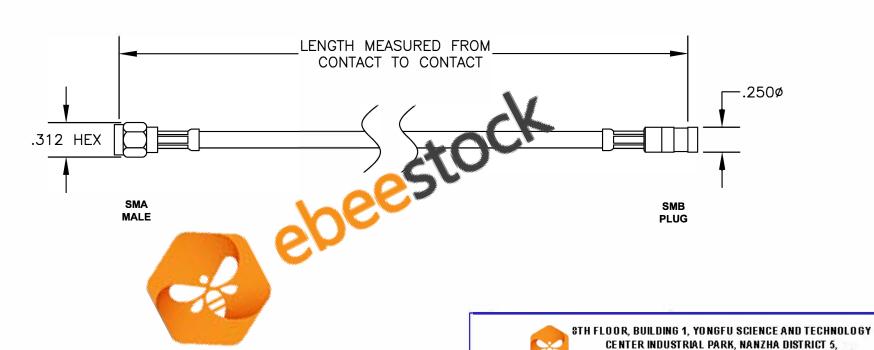

| COMPONENTS | IMPEDANCE |
|------------|-----------|
| SMA MALE   | 50 OHM    |
| SMB PLUG   | 50 OHM    |
| RG223/U    | 50 OHM    |
|            |           |

| Standard Lengths |                         |
|------------------|-------------------------|
| -12              | 12"                     |
| -24              | 24"                     |
| -36              | 36"                     |
| -48              | 48"                     |
| -60              | 60"                     |
| -XXX             | Custom Length in inches |
|                  |                         |

- 1. UNLESS OTHERWISE SPECIFIED ALL DIMENSIONS ARE NOMINAL.
- 2. ALL SPECIFICATIONS ARE SUBJECT TO CHANGE WITHOUT NOTICE AT ANY TIME.
- 3. DIMENSIONS ARE IN INCHES.
- 4. LENGTH TOLERANCE IS ± 1.5% OR ±3/8", WHICHEVER IS GREATER.