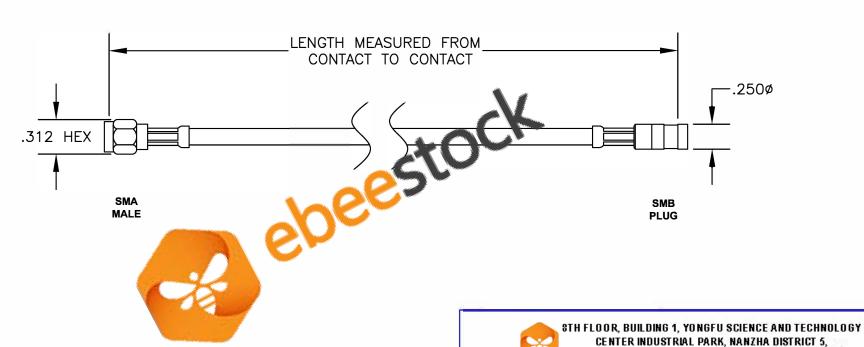

| COMPONENTS | IMPEDANCE |
|------------|-----------|
| SMA MALE   | 50 OHM    |
| SMB PLUG   | 50 OHM    |
| RG223/U    | 50 OHM    |
|            |           |

| Standard Lengths |                         |
|------------------|-------------------------|
| -12              | 12"                     |
| -24              | 24"                     |
| -36              | 36"                     |
| -48              | 48"                     |
| -60              | 60"                     |
| -XXX             | Custom Length in inches |
|                  |                         |

HUMEN,523900, DONG GUAN, GUANGDONG, CHINA WEBSITE: www.ebeestock.com

ebeestock

EMAIL: sales@ebeestock.com

ET3%\$&\*

DES. CABLE ASSEMBLY, RG223/U, SMA MALE TO SMB PLUG

SCALE N/A

127

1. UNLESS OTHERWISE SPECIFIED ALL DIMENSIONS ARE NOMINAL.