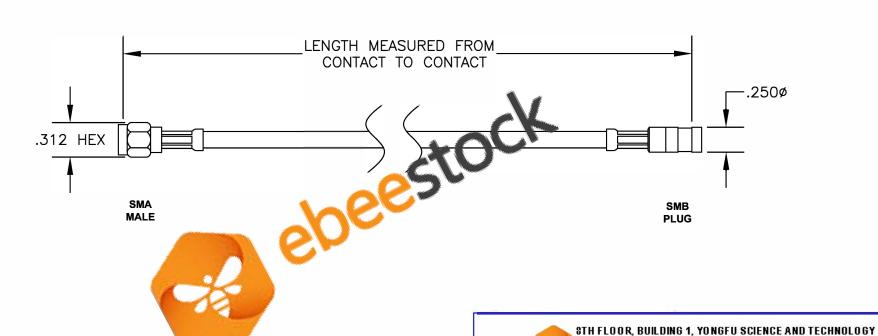

| COMPONENTS | IMPEDANCE |
|------------|-----------|
| SMA MALE   | 50 OHM    |
| SMB PLUG   | 50 OHM    |
| RG223/U    | 50 OHM    |
|            |           |

| Standard Lengths |                         |
|------------------|-------------------------|
| -12              | 12"                     |
| -24              | 24"                     |
| -36              | 36"                     |
| -48              | 48"                     |
| -60              | 60"                     |
| -XXX             | Custom Length in inches |
|                  | <b>3</b>                |

CENTER INDUSTRIAL PARK, NANZHA DISTRICT 5, HUMEN,523900, DONG GUAN, GUANGDONG, CHINA WEBSITE: www.ebeestock.com

ebeestock

EMAIL: sales@ebeestock.com

ET3%\$&+

DES. CABLE ASSEMBLY, RG223/U, SMA MALE TO SMB PLUG

**CAD FILE 021907** 

SCALE N/A

127

1. UNLESS OTHERWISE SPECIFIED ALL DIMENSIONS ARE NOMINAL.

2. ALL SPECIFICATIONS ARE SUBJECT TO CHANGE WITHOUT NOTICE AT ANY TIME.

3. DIMENSIONS ARE IN INCHES.

4. LENGTH TOLERANCE IS ± 1.5% OR ±3/8", WHICHEVER IS GREATER.