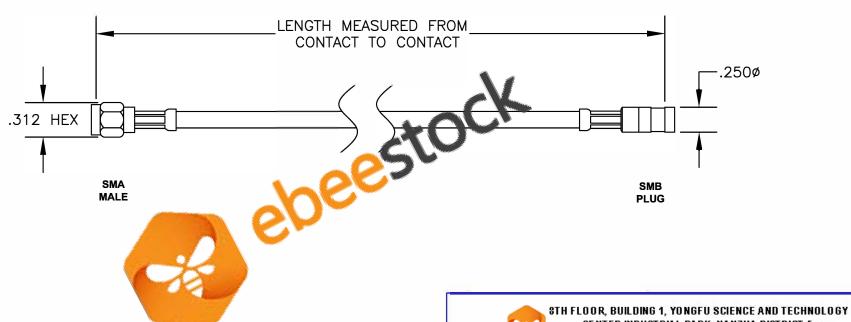

| COMPONENTS | IMPEDANCE |
|------------|-----------|
| SMA MALE   | 50 OHM    |
| SMB PLUG   | 50 OHM    |
| RG223/U    | 50 OHM    |
|            |           |

| Standard Lengths |                         |
|------------------|-------------------------|
| -12              | 12"                     |
| -24              | 24"                     |
| -36              | 36"                     |
| -48              | 48"                     |
| -60              | 60"                     |
| -XXX             | Custom Length in inches |
|                  |                         |

CENTER INDUSTRIAL PARK, NANZHA DISTRICT 5, HUMEN,523900, DONG GUAN, GUANGDONG, CHINA

ebeestock

WEBSITE: www.ebeestock.com EMAIL: sales@ebeestock.com

ET3%\$'\$

DES. CABLE ASSEMBLY, RG223/U, SMA MALE TO SMB PLUG

**CAD FILE 021907** 

SCALE N/A

127

1. UNLESS OTHERWISE SPECIFIED ALL DIMENSIONS ARE NOMINAL. 2. ALL SPECIFICATIONS ARE SUBJECT TO CHANGE WITHOUT NOTICE AT ANY TIME.

3. DIMENSIONS ARE IN INCHES.

4. LENGTH TOLERANCE IS ± 1.5% OR ±3/8", WHICHEVER IS GREATER.