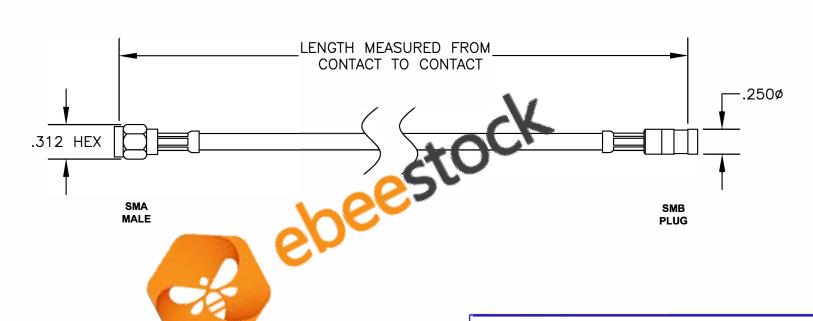

| COMPONENTS | IMPEDANCE |
|------------|-----------|
| SMA MALE   | 50 OHM    |
| SMB PLUG   | 50 OHM    |
| RG223/U    | 50 OHM    |
|            |           |

| Standard Lengths |                         |
|------------------|-------------------------|
| -12              | 12"                     |
| -24              | 24"                     |
| -36              | 36"                     |
| -48              | 48"                     |
| -60              | 60"                     |
| -xxx             | Custom Length in inches |
|                  |                         |

DES. CABLE ASSEMBLY, RG223/U, SMA MALE TO SMB PLUG

**CAD FILE 021907** 

SCALE N/A

127

- 1. UNLESS OTHERWISE SPECIFIED ALL DIMENSIONS ARE NOMINAL.
- 2. ALL SPECIFICATIONS ARE SUBJECT TO CHANGE WITHOUT NOTICE AT ANY TIME.
- 3. DIMENSIONS ARE IN INCHES.
- 4. LENGTH TOLERANCE IS ± 1.5% OR ±3/8", WHICHEVER IS GREATER.