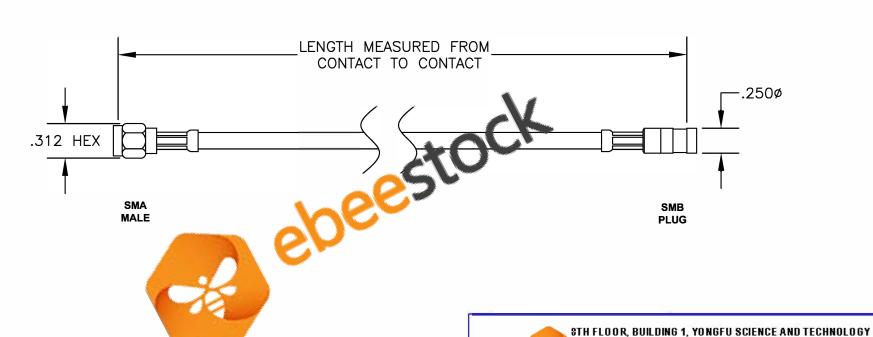

| COMPONENTS | IMPEDANCE |
|------------|-----------|
| SMA MALE   | 50 OHM    |
| SMB PLUG   | 50 OHM    |
| RG223/U    | 50 OHM    |
|            |           |

| Standard Lengths |                         |
|------------------|-------------------------|
| -12              | 12"                     |
| -24              | 24"                     |
| -36              | 36"                     |
| -48              | 48"                     |
| -60              | 60"                     |
| -XXX             | Custom Length in inches |
|                  | <b>3</b>                |

CENTER INDUSTRIAL PARK, NANZHA DISTRICT 5, HUMEN,523900, DONG GUAN, GUANGDONG, CHINA WEBSITE: www.ebeestock.com

ebeestock

EMAIL: sales@ebeestock.com

ET3%\$' &

DES. CABLE ASSEMBLY, RG223/U, SMA MALE TO SMB PLUG

**CAD FILE 021907** 

SCALE N/A

127

1. UNLESS OTHERWISE SPECIFIED ALL DIMENSIONS ARE NOMINAL.

- 2. ALL SPECIFICATIONS ARE SUBJECT TO CHANGE WITHOUT NOTICE AT ANY TIME.
- 3. DIMENSIONS ARE IN INCHES.
- 4. LENGTH TOLERANCE IS ± 1.5% OR ±3/8", WHICHEVER IS GREATER.