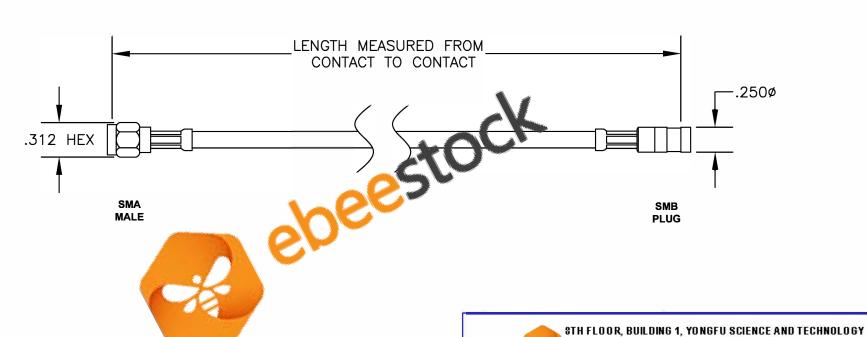

| COMPONENTS | IMPEDANCE |
|------------|-----------|
| SMA MALE   | 50 OHM    |
| SMB PLUG   | 50 OHM    |
| RG223/U    | 50 OHM    |
|            |           |

| Standard Lengths |                         |
|------------------|-------------------------|
| -12              | 12"                     |
| -24              | 24"                     |
| -36              | 36"                     |
| -48              | 48"                     |
| -60              | 60"                     |
| -XXX             | Custom Length in inches |
|                  |                         |

CENTER INDUSTRIAL PARK, NANZHA DISTRICT 5, HUMEN,523900, DONG GUAN, GUANGDONG, CHINA WEBSITE: www.ebeestock.com

ebeestock

EMAIL: sales@ebeestock.com

ET3%\$' '

DES. CABLE ASSEMBLY, RG223/U, SMA MALE TO SMB PLUG

**CAD FILE 021907** 

SCALE N/A

127

- 1. UNLESS OTHERWISE SPECIFIED ALL DIMENSIONS ARE NOMINAL.
- 2. ALL SPECIFICATIONS ARE SUBJECT TO CHANGE WITHOUT NOTICE AT ANY TIME.
- 3. DIMENSIONS ARE IN INCHES.
- 4. LENGTH TOLERANCE IS ± 1.5% OR ±3/8", WHICHEVER IS GREATER.