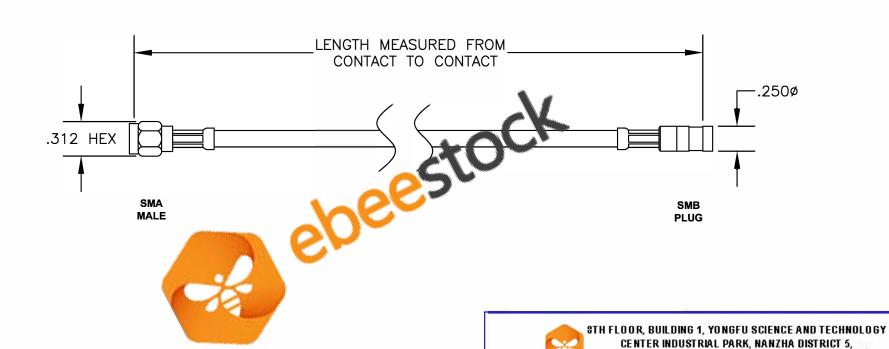

| COMPONENTS | IMPEDANCE |
|------------|-----------|
| SMA MALE   | 50 OHM    |
| SMB PLUG   | 50 OHM    |
| RG223/U    | 50 OHM    |
|            |           |

| Standard Lengths |                         |
|------------------|-------------------------|
| -12              | 12"                     |
| -24              | 24"                     |
| -36              | 36"                     |
| -48              | 48"                     |
| -60              | 60"                     |
| -XXX             | Custom Length in inches |
|                  | <b>3</b>                |

ebeestock EMAIL: sales@ebeestock.com

ET3%\$' \*

DES. CABLE ASSEMBLY, RG223/U, SMA MALE TO SMB PLUG

HUMEN,523900, DONG GUAN, GUANGDONG, CHINA

WEBSITE: www.ebeestock.com

SCALE N/A

127

1. UNLESS OTHERWISE SPECIFIED ALL DIMENSIONS ARE NOMINAL.

**CAD FILE 021907** 

2. ALL SPECIFICATIONS ARE SUBJECT TO CHANGE WITHOUT NOTICE AT ANY TIME.

3. DIMENSIONS ARE IN INCHES.

4. LENGTH TOLERANCE IS ± 1.5% OR ±3/8", WHICHEVER IS GREATER.