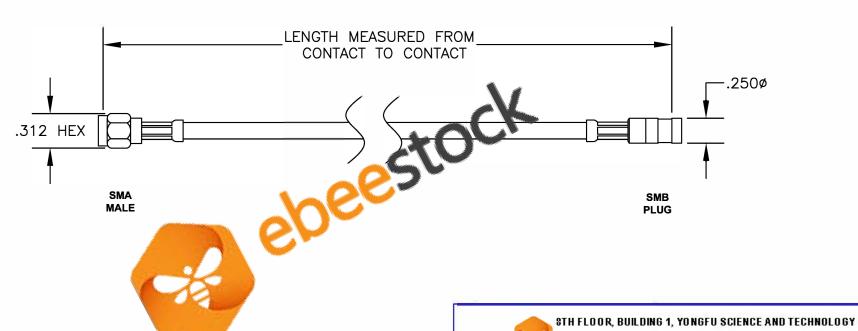

| COMPONENTS | IMPEDANCE |
|------------|-----------|
| SMA MALE   | 50 OHM    |
| SMB PLUG   | 50 OHM    |
| RG223/U    | 50 OHM    |
|            |           |

| Standard Lengths |                         |
|------------------|-------------------------|
| -12              | 12"                     |
| -24              | 24"                     |
| -36              | 36"                     |
| -48              | 48"                     |
| -60              | 60"                     |
| -XXX             | Custom Length in inches |
|                  |                         |

**CAD FILE 021907** 

SCALE N/A

127

1. UNLESS OTHERWISE SPECIFIED ALL DIMENSIONS ARE NOMINAL.

- 2. ALL SPECIFICATIONS ARE SUBJECT TO CHANGE WITHOUT NOTICE AT ANY TIME.
- 3. DIMENSIONS ARE IN INCHES.
- 4. LENGTH TOLERANCE IS ± 1.5% OR ±3/8", WHICHEVER IS GREATER.