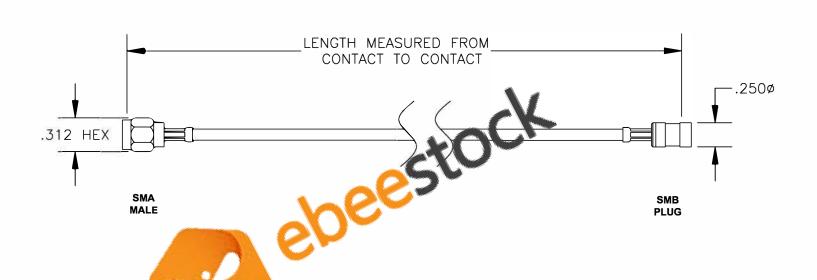

| COMPONENTS | IMPEDANCE |
|------------|-----------|
| SMA MALE   | 50 OHM    |
| SMB PLUG   | 50 OHM    |
| RG316-DS   | 50 OHM    |
|            |           |

| Standard Lengths |                         |
|------------------|-------------------------|
| -12              | 12"                     |
| -24              | 24"                     |
| -36              | 36"                     |
| -48              | 48"                     |
| -60              | 60"                     |
| -XXX             | Custom Length in inches |
|                  |                         |

CABLE ASSEMBLY, RG316-DS, SMA MALE TO SMB PLUG

**FSCM NO. 53919** 

**CAD FILE 012408** 

SCALE N/A

SIZE A 147

## NOTES:

- 1. UNLESS OTHERWISE SPECIFIED ALL DIMENSIONS ARE NOMINAL.
  2. ALL SPECIFICATIONS ARE SUBJECT TO CHANGE WITHOUT NOTICE AT ANY TIME.
- 3. DIMENSIONS ARE IN INCHES.
- 4. LENGTH TOLERANCE IS ± 1.5% OR ± 3/8", WHICHEVER IS GREATER.