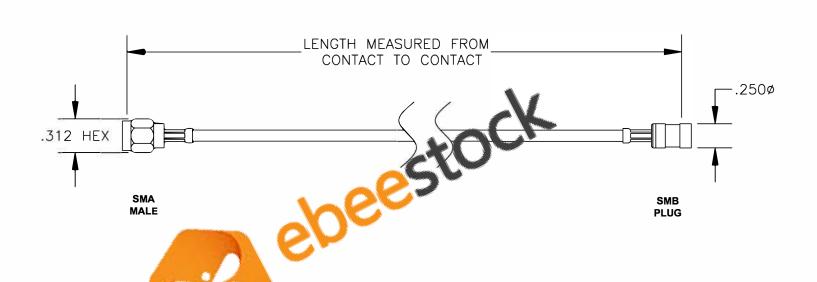

| COMPONENTS | IMPEDANCE |
|------------|-----------|
| SMA MALE   | 50 OHM    |
| SMB PLUG   | 50 OHM    |
| RG316-DS   | 50 OHM    |
|            |           |

| Standard Lengths |                         |
|------------------|-------------------------|
| -12              | 12"                     |
| -24              | 24"                     |
| -36              | 36"                     |
| -48              | 48"                     |
| -60              | 60"                     |
| -XXX             | Custom Length in inches |
|                  |                         |

**FSCM NO. 53919** 

CABLE ASSEMBLY, RG316-DS, SMA MALE TO SMB PLUG

**CAD FILE 012408** 

SCALE N/A SIZE A 147

NOTES:

- UNLESS OTHERWISE SPECIFIED ALL DIMENSIONS ARE NOMINAL.
  ALL SPECIFICATIONS ARE SUBJECT TO CHANGE WITHOUT NOTICE AT ANY TIME.
- 3. DIMENSIONS ARE IN INCHES.
- 4. LENGTH TOLERANCE IS ± 1.5% OR ± 3/8", WHICHEVER IS GREATER.