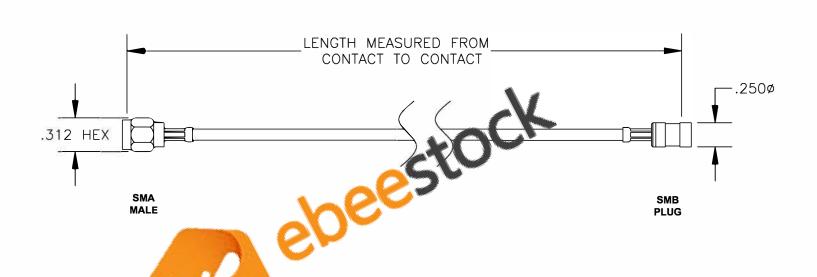

| COMPONENTS | IMPEDANCE |
|------------|-----------|
| SMA MALE   | 50 OHM    |
| SMB PLUG   | 50 OHM    |
| RG316-DS   | 50 OHM    |
|            |           |

| Standard Lengths |                         |
|------------------|-------------------------|
| -12              | 12"                     |
| -24              | 24"                     |
| -36              | 36"                     |
| -48              | 48"                     |
| -60              | 60"                     |
| -XXX             | Custom Length in inches |
|                  |                         |

CABLE ASSEMBLY, RG316-DS, SMA MALE TO SMB PLUG

**FSCM NO. 53919** 

**CAD FILE 012408** 

SCALE N/A

SIZE A 147

NOTES:

- UNLESS OTHERWISE SPECIFIED ALL DIMENSIONS ARE NOMINAL.
  ALL SPECIFICATIONS ARE SUBJECT TO CHANGE WITHOUT NOTICE AT ANY TIME.
- 3. DIMENSIONS ARE IN INCHES.
- 4. LENGTH TOLERANCE IS ± 1.5% OR ± 3/8", WHICHEVER IS GREATER.