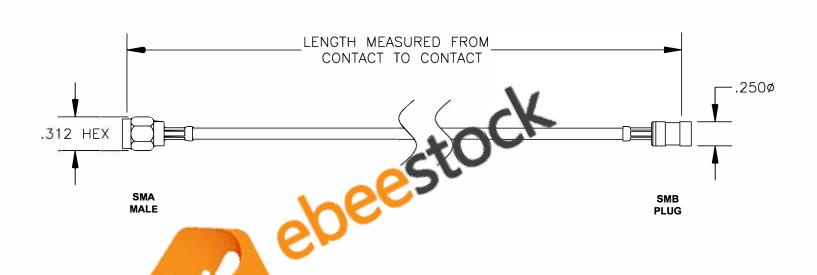

| COMPONENTS | IMPEDANCE |
|------------|-----------|
| SMA MALE   | 50 OHM    |
| SMB PLUG   | 50 OHM    |
| RG316-DS   | 50 OHM    |
|            |           |

| Standard Lengths |                         |
|------------------|-------------------------|
| -12              | 12"                     |
| -24              | 24"                     |
| -36              | 36"                     |
| -48              | 48"                     |
| -60              | 60"                     |
| -XXX             | Custom Length in inches |
|                  |                         |

CABLE ASSEMBLY, RG316-DS, SMA MALE TO SMB PLUG

**FSCM NO. 53919** 

**CAD FILE 012408** 

SCALE N/A

SIZE A 147

## NOTES:

- UNLESS OTHERWISE SPECIFIED ALL DIMENSIONS ARE NOMINAL.
  ALL SPECIFICATIONS ARE SUBJECT TO CHANGE WITHOUT NOTICE AT ANY TIME.
- 3. DIMENSIONS ARE IN INCHES.
- 4. LENGTH TOLERANCE IS ± 1.5% OR ± 3/8", WHICHEVER IS GREATER.