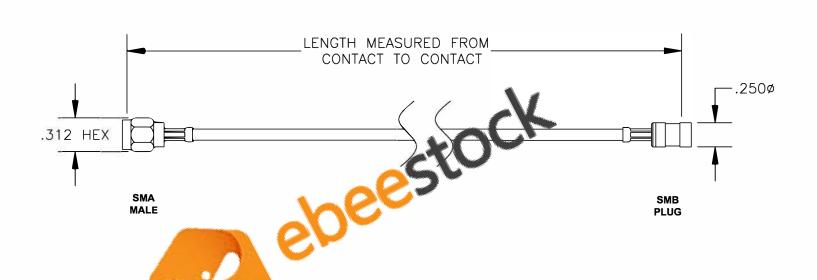

| COMPONENTS | IMPEDANCE |
|------------|-----------|
| SMA MALE   | 50 OHM    |
| SMB PLUG   | 50 OHM    |
| RG316-DS   | 50 OHM    |
|            |           |

| Standard Lengths |                         |
|------------------|-------------------------|
| -12              | 12"                     |
| -24              | 24"                     |
| -36              | 36"                     |
| -48              | 48"                     |
| -60              | 60"                     |
| -XXX             | Custom Length in inches |
|                  |                         |

CABLE ASSEMBLY, RG316-DS, SMA MALE TO SMB PLUG

**FSCM NO. 53919** 

**CAD FILE 012408** 

SCALE N/A SIZE A 147

## NOTES:

- UNLESS OTHERWISE SPECIFIED ALL DIMENSIONS ARE NOMINAL.
  ALL SPECIFICATIONS ARE SUBJECT TO CHANGE WITHOUT NOTICE AT ANY TIME.
- 3. DIMENSIONS ARE IN INCHES.
- 4. LENGTH TOLERANCE IS ± 1.5% OR ± 3/8", WHICHEVER IS GREATER.