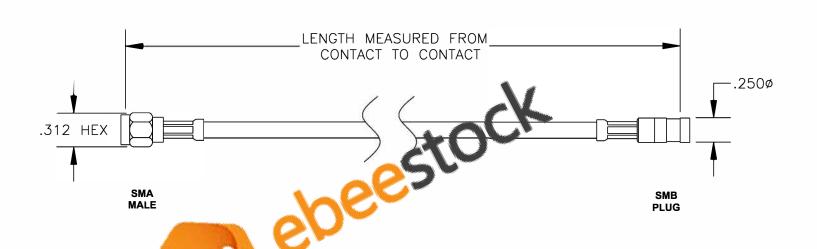

| COMPONENTS | IMPEDANCE |
|------------|-----------|
| SMA MALE   | 50 OHM    |
| SMB PLUG   | 50 OHM    |
| RG400/U    | 50 OHM    |
|            |           |

| Standard Lengths |                         |
|------------------|-------------------------|
| -12              | 12"                     |
| -24              | 24"                     |
| -36              | 36"                     |
| -48              | 48"                     |
| -60              | 60"                     |
| -XXX             | Custom Length in inches |
|                  |                         |

CABLE ASSEMBLY, RG400/U, SMA MALE TO SMB PLUG

**FSCM NO. 53919** 

CAD FILE 012508 SCALE N/A SIZE A 127

## NOTES:

- UNLESS OTHERWISE SPECIFIED ALL DIMENSIONS ARE NOMINAL.
  ALL SPECIFICATIONS ARE SUBJECT TO CHANGE WITHOUT NOTICE AT ANY TIME.
- 3. DIMENSIONS ARE IN INCHES.
- 4. LENGTH TOLERANCE IS ± 1.5% OR ± 3/8", WHICHEVER IS GREATER.