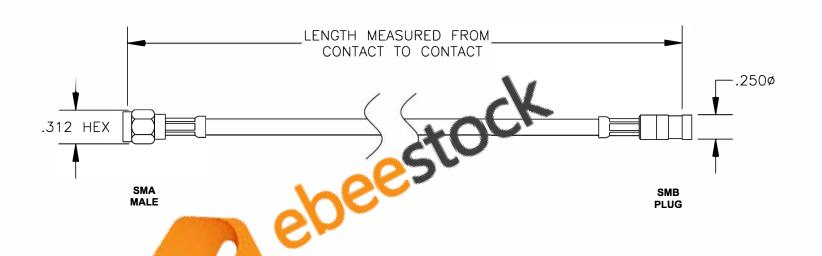

8TH FLOOR, BUILDING 1, YONGFU SCIENCE AND TECHNOLOGY CENTER INDUSTRIAL PARK, NANZHA DISTRICT 5, HUMEN,523900, DONG GUAN, GUANGDONG, CHINA

> WEBSITE: www.ebeestock.com EMAIL: sales@ebeestock.com

ET31070

CABLE ASSEMBLY, RG400/U, SMA MALE TO SMB PLUG

| COMPONENTS | IMPEDANCE |
|------------|-----------|
| SMA MALE   | 50 OHM    |
| SMB PLUG   | 50 OHM    |
| RG400/U    | 50 OHM    |
|            |           |

| Standard Lengths |                         |
|------------------|-------------------------|
| -12              | 12"                     |
| -24              | 24"                     |
| -36              | 36"                     |
| -48              | 48"                     |
| -60              | 60"                     |
| -XXX             | Custom Length in inches |
|                  | -                       |

## NOTES:

- UNLESS OTHERWISE SPECIFIED ALL DIMENSIONS ARE NOMINAL.
  ALL SPECIFICATIONS ARE SUBJECT TO CHANGE WITHOUT NOTICE AT ANY TIME.
- 3. DIMENSIONS ARE IN INCHES.
- 4. LENGTH TOLERANCE IS ± 1.5% OR ± 3/8", WHICHEVER IS GREATER.