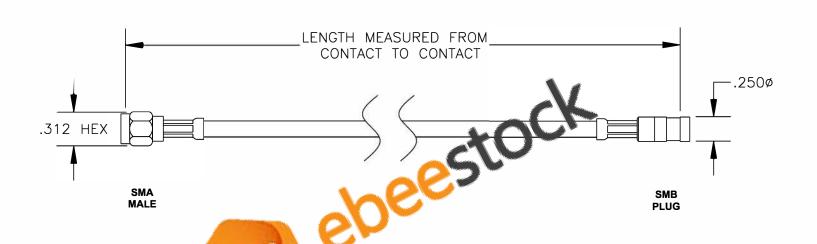

| COMPONENTS | IMPEDANCE |
|------------|-----------|
| SMA MALE   | 50 OHM    |
| SMB PLUG   | 50 OHM    |
| RG400/U    | 50 OHM    |
|            |           |

| Standard Lengths |                         |
|------------------|-------------------------|
| -12              | 12"                     |
| -24              | 24"                     |
| -36              | 36"                     |
| -48              | 48"                     |
| -60              | 60"                     |
| -xxx             | Custom Length in inches |
| 11               |                         |

**FSCM NO. 53919** 

CABLE ASSEMBLY, RG400/U, SMA MALE TO SMB PLUG

CAD FILE 012508 SCALE N/A SIZE A 127

## NOTES:

- UNLESS OTHERWISE SPECIFIED ALL DIMENSIONS ARE NOMINAL.
  ALL SPECIFICATIONS ARE SUBJECT TO CHANGE WITHOUT NOTICE AT ANY TIME.
- 3. DIMENSIONS ARE IN INCHES.
- 4. LENGTH TOLERANCE IS ± 1.5% OR ± 3/8", WHICHEVER IS GREATER.