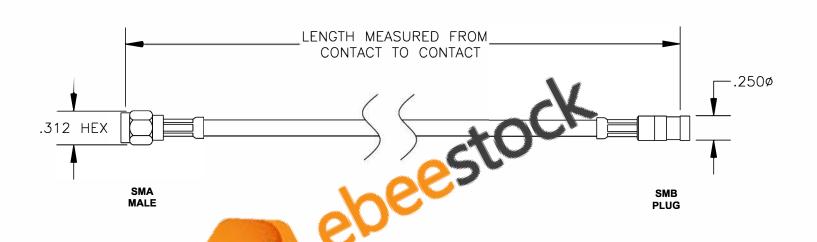

| COMPONENTS | IMPEDANCE |
|------------|-----------|
| SMA MALE   | 50 OHM    |
| SMB PLUG   | 50 OHM    |
| RG400/U    | 50 OHM    |
|            |           |

| Standard Lengths |                         |
|------------------|-------------------------|
| -12              | 12"                     |
| -24              | 24"                     |
| -36              | 36"                     |
| -48              | 48"                     |
| -60              | 60"                     |
| -XXX             | Custom Length in inches |
|                  |                         |

CABLE ASSEMBLY, RG400/U, SMA MALE TO SMB PLUG

**FSCM NO. 53919** 

CAD FILE 012508 SCALE N/A SIZE A 127

## NOTES:

- UNLESS OTHERWISE SPECIFIED ALL DIMENSIONS ARE NOMINAL.
  ALL SPECIFICATIONS ARE SUBJECT TO CHANGE WITHOUT NOTICE AT ANY TIME.
- 3. DIMENSIONS ARE IN INCHES.
- 4. LENGTH TOLERANCE IS ± 1.5% OR ± 3/8", WHICHEVER IS GREATER.