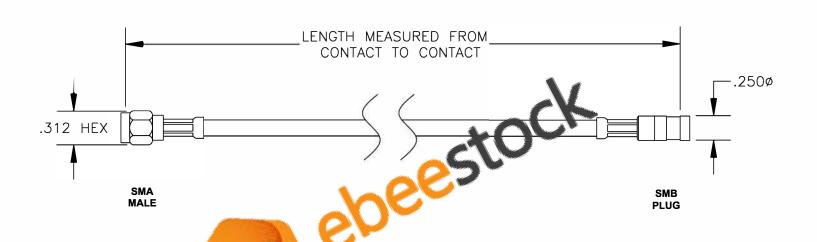

| COMPONENTS | IMPEDANCE |
|------------|-----------|
| SMA MALE   | 50 OHM    |
| SMB PLUG   | 50 OHM    |
| RG400/U    | 50 OHM    |
|            |           |

| Standard Lengths |                         |
|------------------|-------------------------|
| -12              | 12"                     |
| -24              | 24"                     |
| -36              | 36"                     |
| -48              | 48"                     |
| -60              | 60"                     |
| -XXX             | Custom Length in inches |
| 1                |                         |

**FSCM NO. 53919** 

CABLE ASSEMBLY, RG400/U, SMA MALE TO SMB PLUG

CAD FILE 012508

SCALE N/A SIZE A 127

NOTES:

- 1. UNLESS OTHERWISE SPECIFIED ALL DIMENSIONS ARE NOMINAL.
  2. ALL SPECIFICATIONS ARE SUBJECT TO CHANGE WITHOUT NOTICE AT ANY TIME.
  3. DIMENSIONS ARE IN INCHES.
- 4. LENGTH TOLERANCE IS ± 1.5% OR ± 3/8", WHICHEVER IS GREATER.