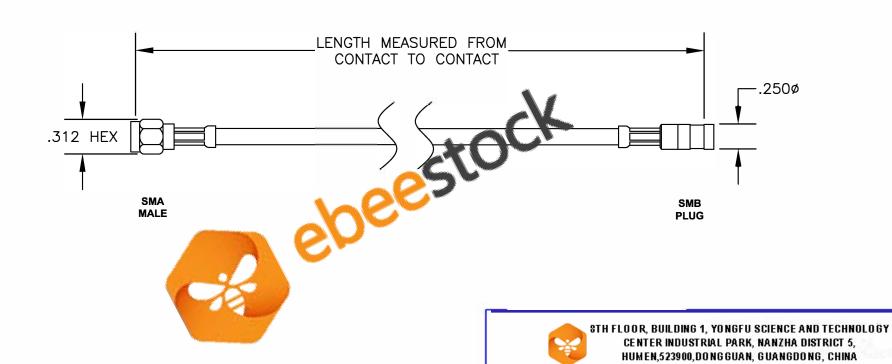

| COMPONENTS |      | IMPEDANCE |
|------------|------|-----------|
| SMA MALE   |      | 50 OHM    |
| SMB        | PLUG | 50 OHM    |
|            |      |           |
| -          |      | -         |

DES. CABLE ASSEMBLY, PE-B100, SMA MALE

SCALE N/A

SIZE A 147

WEBSITE: www.ebeestock.com

EMAIL: sales@ebeestock.com

TO SMB PLUG

CAD FILE 050509

UNLESS OTHERWISE SPECIFIED ALL DIMENSIONS ARE NOMINAL.
ALL SPECIFICATIONS ARE SUBJECT TO CHANGE WITHOUT NOTICE AT ANY TIME.
DIMENSIONS ARE IN INCHES.

4. LENGTH TOLERANCE IS ± 1.5% OR 3/8", WHICHEVER IS GREATER.

ebeestock

ET31\$,)