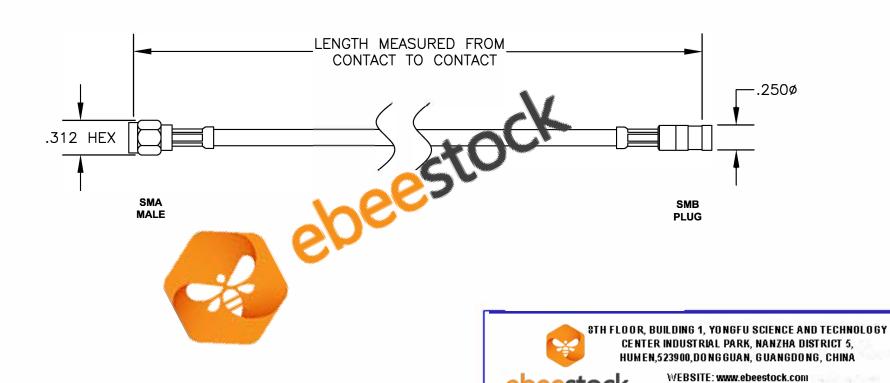

| COMPONENTS |      | IMPEDANCE |
|------------|------|-----------|
| SMA MALE   |      | 50 OHM    |
| SMB        | PLUG | 50 OHM    |
|            |      |           |
| _          |      |           |

ebeestock EMAIL: sales@ebeestock.com

ET31\$, \*

DES. CABLE ASSEMBLY, PE-B100, SMA MALE **TO SMB PLUG** 

CAD FILE 050509

SCALE N/A SIZE A 147

- UNLESS OTHERWISE SPECIFIED ALL DIMENSIONS ARE NOMINAL.
  ALL SPECIFICATIONS ARE SUBJECT TO CHANGE WITHOUT NOTICE AT ANY TIME.
  DIMENSIONS ARE IN INCHES.
- 4. LENGTH TOLERANCE IS  $\pm$  1.5% OR 3/8", WHICHEVER IS GREATER.