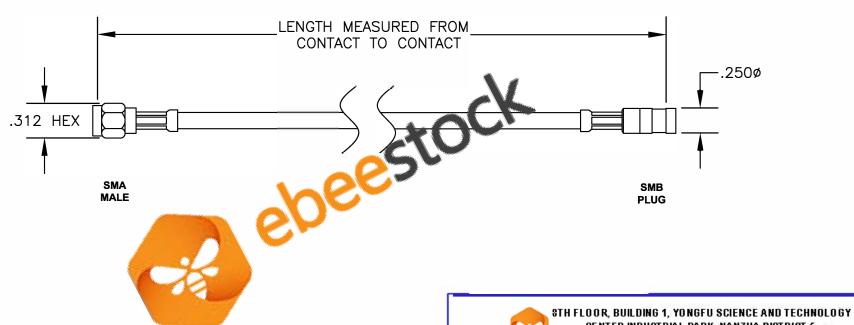

| COMPONENTS |      | IMPEDANCE |
|------------|------|-----------|
| SMA MALE   |      | 50 OHM    |
| SMB        | PLUG | 50 OHM    |
|            |      |           |
| -          |      |           |

CENTER INDUSTRIAL PARK, NANZHA DISTRICT 5, HUMEN,523900, DONG GUAN, GUANGDONG, CHINA WEBSITE: www.ebeestock.com

ebeestock

EMAIL: sales@ebeestock.com

ET31\$,,

DES. CABLE ASSEMBLY, PE-B100, SMA MALE TO SMB PLUG