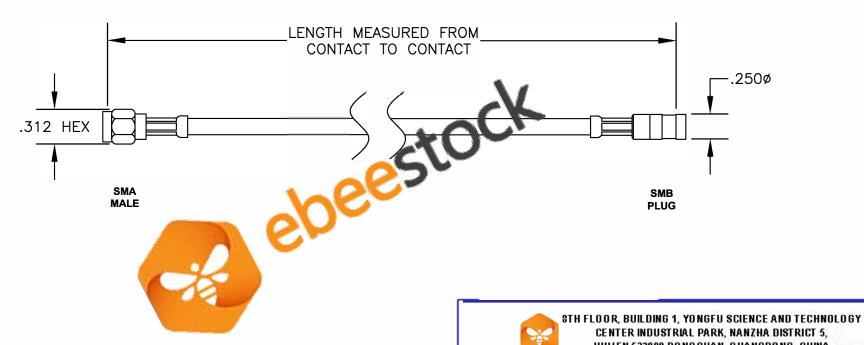

| COMPONENTS |      | IMPEDANCE |
|------------|------|-----------|
| SMA MALE   |      | 50 OHM    |
| SMB        | PLUG | 50 OHM    |
|            |      |           |
| -          |      | -         |

HUMEN,523900,DONGGUAN, GUANGDONG, CHINA WEBSITE: www.ebeestock.com

ebeestock

EMAIL: sales@ebeestock.com

ET31\$, -

DES. CABLE ASSEMBLY, PE-B100, SMA MALE **TO SMB PLUG** 

SCALE N/A

SIZE A 147

CAD FILE 050509

- UNLESS OTHERWISE SPECIFIED ALL DIMENSIONS ARE NOMINAL.
  ALL SPECIFICATIONS ARE SUBJECT TO CHANGE WITHOUT NOTICE AT ANY TIME.
  DIMENSIONS ARE IN INCHES.
- 4. LENGTH TOLERANCE IS  $\pm$  1.5% OR 3/8", WHICHEVER IS GREATER.