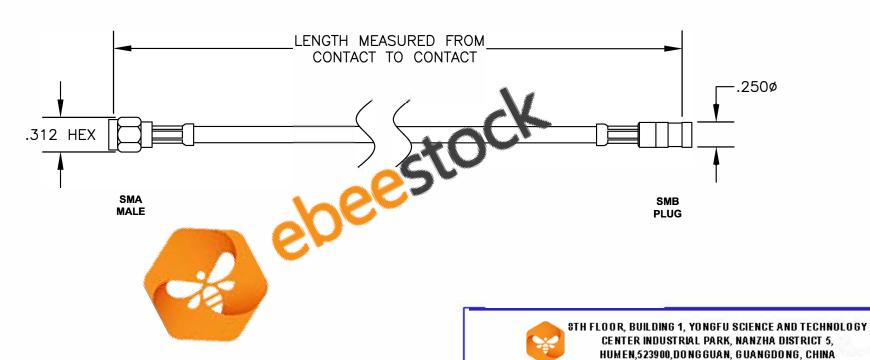

| COMPONENTS |      | IMPEDANCE |
|------------|------|-----------|
| SMA MALE   |      | 50 OHM    |
| SMB        | PLUG | 50 OHM    |
|            |      |           |
| -          |      | -         |

WEBSITE: www.ebeestock.com

EMAIL: sales@ebeestock.com

ET31\$-\$

ebeestock

DES. CABLE ASSEMBLY, PE-B100, SMA MALE TO SMB PLUG

CAD FILE 050509 SCALE N/A

SIZE A 147

UNLESS OTHERWISE SPECIFIED ALL DIMENSIONS ARE NOMINAL.
ALL SPECIFICATIONS ARE SUBJECT TO CHANGE WITHOUT NOTICE AT ANY TIME.
DIMENSIONS ARE IN INCHES.

4. LENGTH TOLERANCE IS  $\pm$  1.5% OR 3/8", WHICHEVER IS GREATER.