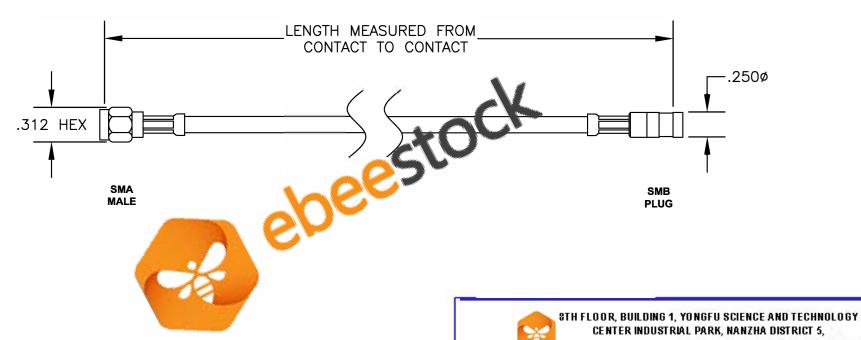

| COMPONENTS |      | IMPEDANCE |
|------------|------|-----------|
| SMA MALE   |      | 50 OHM    |
| SMB        | PLUG | 50 OHM    |
|            |      |           |
| -          |      |           |

HUMEN,523900,DONGGUAN, GUANGDONG, CHINA WEBSITE: www.ebeestock.com ebeestock

EMAIL: sales@ebeestock.com

ET31\$-%

DES. CABLE ASSEMBLY, PE-B100, SMA MALE TO SMB PLUG

CAD FILE 050509

SCALE N/A SIZE A 147

- UNLESS OTHERWISE SPECIFIED ALL DIMENSIONS ARE NOMINAL.
  ALL SPECIFICATIONS ARE SUBJECT TO CHANGE WITHOUT NOTICE AT ANY TIME.
  DIMENSIONS ARE IN INCHES.
- 4. LENGTH TOLERANCE IS  $\pm$  1.5% OR 3/8", WHICHEVER IS GREATER.