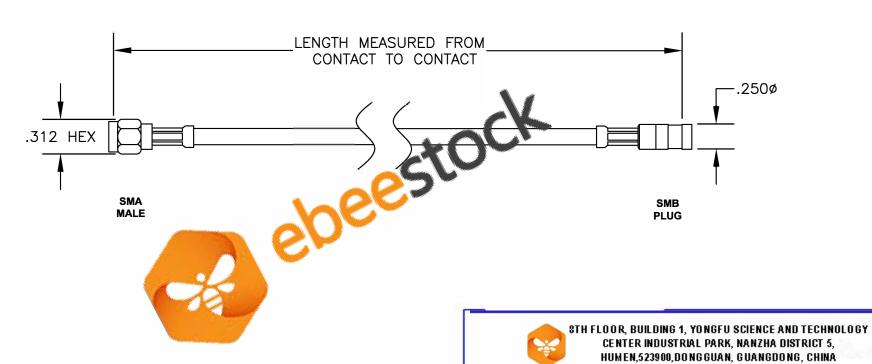

| COMPONENTS |      | IMPEDANCE |
|------------|------|-----------|
| SMA MALE   |      | 50 OHM    |
| SMB        | PLUG | 50 OHM    |
|            |      |           |
| -          |      |           |

WEBSITE: www.ebeestock.com EMAIL: sales@ebeestock.com

CAD FILE 050509

ET31093

ebeestock

DES. CABLE ASSEMBLY, PE-B100, SMA MALE TO SMB PLUG

SCALE N/A

SIZE A 147

UNLESS OTHERWISE SPECIFIED ALL DIMENSIONS ARE NOMINAL.
ALL SPECIFICATIONS ARE SUBJECT TO CHANGE WITHOUT NOTICE AT ANY TIME.
DIMENSIONS ARE IN INCHES.

4. LENGTH TOLERANCE IS  $\pm$  1.5% OR 3/8", WHICHEVER IS GREATER.