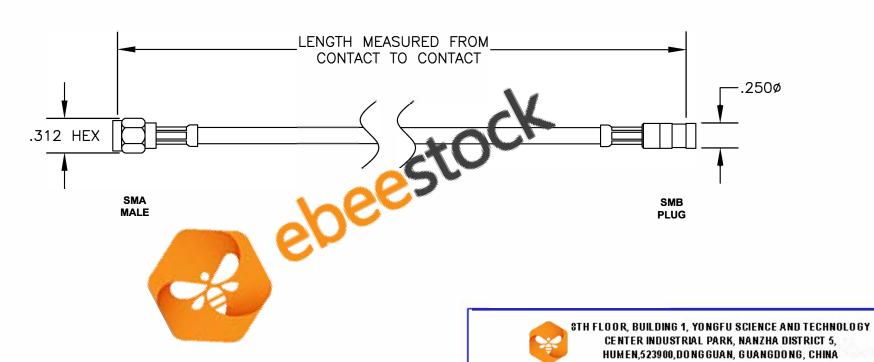

| COMPONENTS |      | IMPEDANCE |
|------------|------|-----------|
| SMA MALE   |      | 50 OHM    |
| SMB        | PLUG | 50 OHM    |
|            |      |           |
| -          |      |           |

WEBSITE: www.ebeestock.com

EMAIL: sales@ebeestock.com

ET31\$-)

ebeestock

DES. CABLE ASSEMBLY, PE-B100, SMA MALE TO SMB PLUG

CAD FILE 050509 SCALE N/A

SIZE A 147

UNLESS OTHERWISE SPECIFIED ALL DIMENSIONS ARE NOMINAL.
ALL SPECIFICATIONS ARE SUBJECT TO CHANGE WITHOUT NOTICE AT ANY TIME.
DIMENSIONS ARE IN INCHES.

4. LENGTH TOLERANCE IS  $\pm$  1.5% OR 3/8", WHICHEVER IS GREATER.