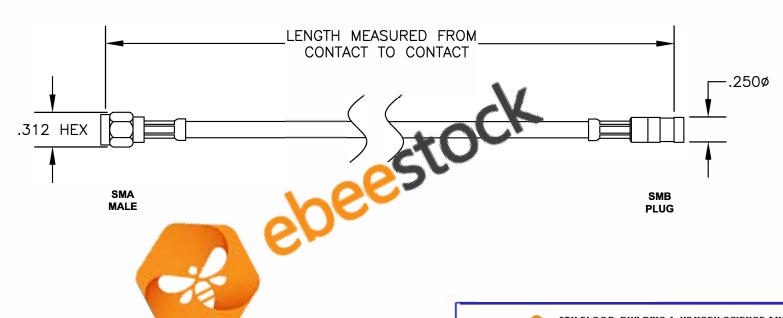

| COMPONENTS |      | IMPEDANCE |
|------------|------|-----------|
| SMA MALE   |      | 50 OHM    |
| SMB        | PLUG | 50 OHM    |
|            |      |           |
| -          |      |           |

|      | Standard Lengths               |
|------|--------------------------------|
| -12  | 12"                            |
| -24  | 24"                            |
| -36  | 36"                            |
| -48  | 48"                            |
| -60  | 60"                            |
| -XXX | <b>Custom Length in Inches</b> |
|      |                                |

DES. CABLE ASSEMBLY, PE-B100, SMA MALE TO SMB PLUG

CAD FILE 050509

SIZE A 147

SCALE N/A

UNLESS OTHERWISE SPECIFIED ALL DIMENSIONS ARE NOMINAL.
ALL SPECIFICATIONS ARE SUBJECT TO CHANGE WITHOUT NOTICE AT ANY TIME.
DIMENSIONS ARE IN INCHES.
LENGTH TOLERANCE IS ± 1.5% OR 3/8", WHICHEVER IS GREATER.