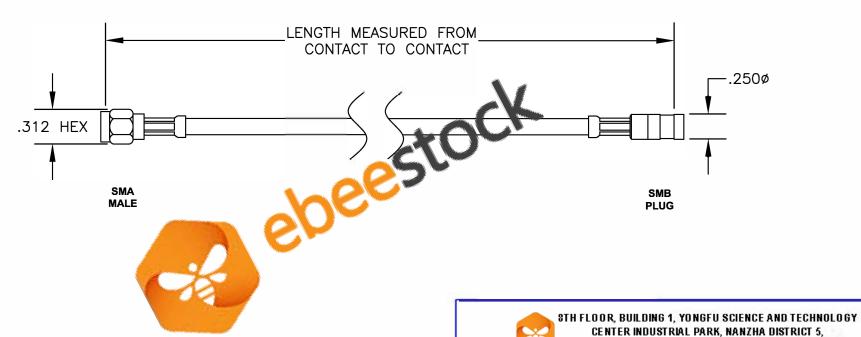

| COMPONENTS |      | IMPEDANCE |
|------------|------|-----------|
| SMA MALE   |      | 50 OHM    |
| SMB        | PLUG | 50 OHM    |
|            |      |           |
| -          |      |           |

|      | Standard Lengths               |
|------|--------------------------------|
| -12  | 12"                            |
| -24  | 24"                            |
| -36  | 36"                            |
| -48  | 48"                            |
| -60  | 60"                            |
| -XXX | <b>Custom Length in Inches</b> |
|      |                                |

UNLESS OTHERWISE SPECIFIED ALL DIMENSIONS ARE NOMINAL.
ALL SPECIFICATIONS ARE SUBJECT TO CHANGE WITHOUT NOTICE AT ANY TIME.
DIMENSIONS ARE IN INCHES.

4. LENGTH TOLERANCE IS  $\pm$  1.5% OR 3/8", WHICHEVER IS GREATER.