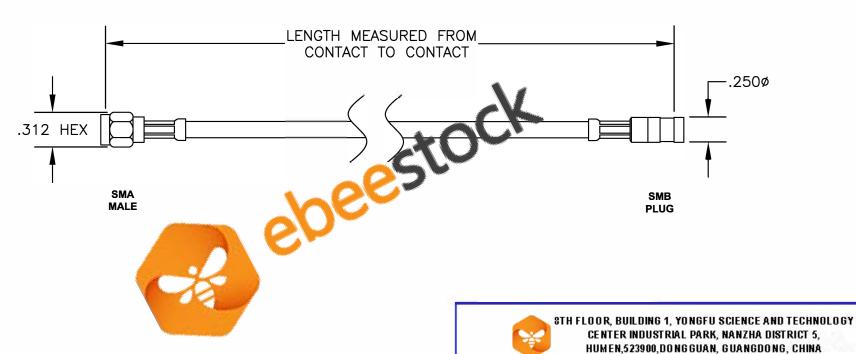

| COMPONENTS<br>SMA MALE |      | IMPEDANCE |
|------------------------|------|-----------|
|                        |      | 50 OHM    |
| SMB                    | PLUG | 50 OHM    |
|                        |      |           |
| -                      |      |           |

WEBSITE: www.ebeestock.com

EMAIL: sales@ebeestock.com

ET31%\$\$

ebeestock

DES. CABLE ASSEMBLY, PE-B100, SMA MALE TO SMB PLUG

CAD FILE 050509

SCALE N/A SIZE A 147

UNLESS OTHERWISE SPECIFIED ALL DIMENSIONS ARE NOMINAL.
ALL SPECIFICATIONS ARE SUBJECT TO CHANGE WITHOUT NOTICE AT ANY TIME.
DIMENSIONS ARE IN INCHES.

4. LENGTH TOLERANCE IS  $\pm$  1.5% OR 3/8", WHICHEVER IS GREATER.