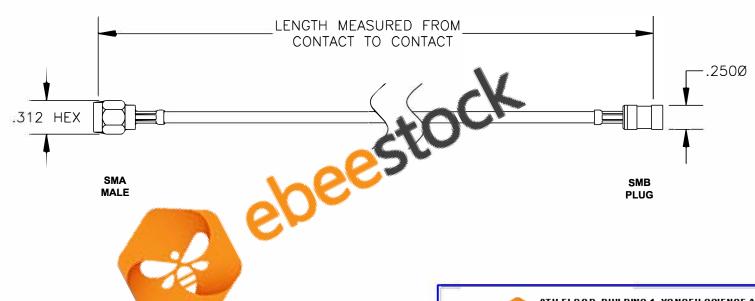

| COMPONENTS IMPEDANCE SMA MALE 50 OHM SMB PLUG 50 OHM RG188-DS 50 OHM |
|----------------------------------------------------------------------|
| SMB PLUG 50 OHM                                                      |
|                                                                      |
| RG188-DS 50 OHM                                                      |
|                                                                      |
|                                                                      |
|                                                                      |
|                                                                      |
|                                                                      |
|                                                                      |
|                                                                      |

ebeestock

WEBSITE: www.ebeestock.com EMAIL: sales@ebeestock.com

ET31% (

CABLE ASSEMBLY, RG188-DS, SMA MALE TO SMB PLUG

**FSCM NO. 53919** REV. A

**CAD FILE 021108** SCALE N/A

SIZE A 127

- NOTES: 1. UNLESS OTHERWISE SPECIFIED ALL DIMENSIONS ARE NOMINAL.
- 2. ALL SPECIFICATIONS ARE SUBJECT TO CHANGE WITHOUT NOTICE AT ANY TIME.
- 3. DIMENSIONS ARE IN INCHES.
- 4. LENGTH TOLERANCE IS ± 1.5% OR ±3/8", WHICHEVER IS GREATER.