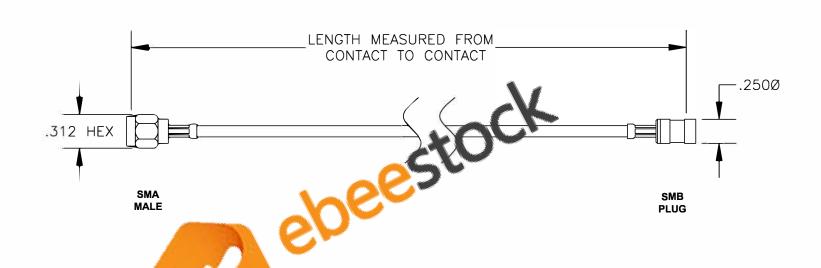

| COMPONENTS | IMPEDANCE |
|------------|-----------|
| SMA MALE   | 50 OHM    |
| SMB PLUG   | 50 OHM    |
| RG188-DS   | 50 OHM    |
|            |           |
|            | 7.        |

| Standard Lengths |                         |
|------------------|-------------------------|
| -12              | 12"                     |
| -24              | 24"                     |
| -36              | 36"                     |
| -48              | 48"                     |
| -60              | 60"                     |
| -XXX             | Custom Length in inches |
|                  |                         |

CABLE ASSEMBLY, RG188-DS, SMA MALE TO SMB PLUG

**FSCM NO. 53919** 

**CAD FILE 021108** SCALE N/A SIZE A 127

- NOTES: 1. UNLESS OTHERWISE SPECIFIED ALL DIMENSIONS ARE NOMINAL.
- 2. ALL SPECIFICATIONS ARE SUBJECT TO CHANGE WITHOUT NOTICE AT ANY TIME.
- 3. DIMENSIONS ARE IN INCHES.
- 4. LENGTH TOLERANCE IS ± 1.5% OR ±3/8", WHICHEVER IS GREATER.