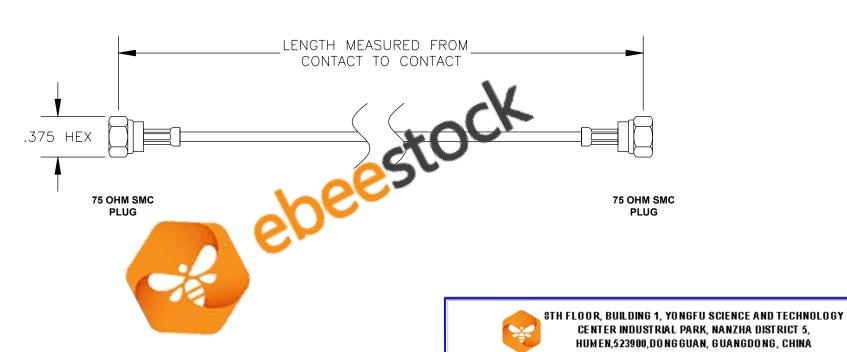

| COMPONENTS | IMPEDANCE |
|------------|-----------|
| SMC PLUG   | 75 OHM    |
| SMC PLUG   | 75 OHM    |
| RG179B/U   | 75 OHM    |
|            |           |

| Standard Lengths |                         |
|------------------|-------------------------|
| -12              | 12"                     |
| -24              | 24"                     |
| -36              | 36"                     |
| -48              | 48"                     |
| -60              | 60"                     |
| -XXX             | Custom Length in inches |
|                  | _                       |

SIZE A 147

NOTES:

- 1. UNLESS OTHERWISE SPECIFIED ALL DIMENSIONS ARE NOMINAL.
  2. ALL SPECIFICATIONS ARE SUBJECT TO CHANGE WITHOUT NOTICE AT ANY TIME.
- 3. DIMENSIONS ARE IN INCHES.
- 4. LENGTH TOLERANCE IS ± 1.5% OR ±3/8", WHICHEVER IS GREATER.