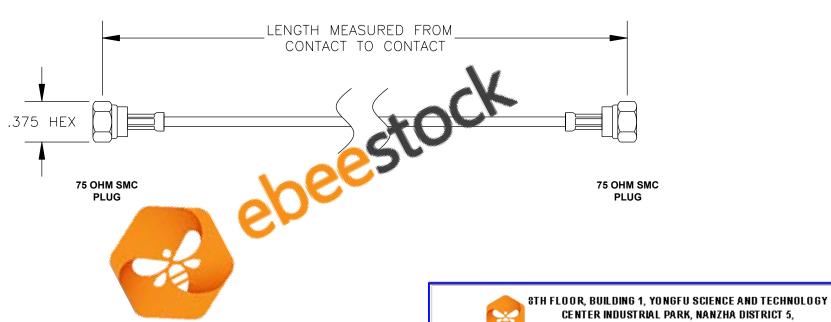

| COMPONENTS | IMPEDANCE |
|------------|-----------|
| SMC PLUG   | 75 OHM    |
| SMC PLUG   | 75 OHM    |
| RG179B/U   | 75 OHM    |
|            |           |

| Standard Lengths |                         |
|------------------|-------------------------|
| -12              | 12"                     |
| -24              | 24"                     |
| -36              | 36"                     |
| -48              | 48"                     |
| -60              | 60"                     |
| -XXX             | Custom Length in inches |
|                  |                         |

ebeestock

HUMEN,523900, DONG GUAN, GUANGDONG, CHINA WEBSITE: www.ebeestock.com

EMAIL: sales@ebeestock.com

ET31221

CABLE ASSEMBLY, RG179B/U, 75 OHM SMC

**FSCM NO. 53919** REV. A

PLUG TO 75 OHM SMC PLUG

SCALE N/A

SIZE A 147

NOTES:

- 1. UNLESS OTHERWISE SPECIFIED ALL DIMENSIONS ARE NOMINAL.
  2. ALL SPECIFICATIONS ARE SUBJECT TO CHANGE WITHOUT NOTICE AT ANY TIME.

CAD FILE 021308

- 3. DIMENSIONS ARE IN INCHES.
- 4. LENGTH TOLERANCE IS ± 1.5% OR ±3/8", WHICHEVER IS GREATER.