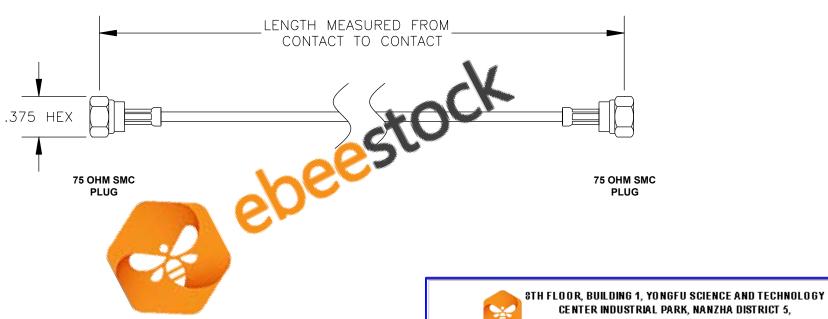

| COMPONENTS | IMPEDANCE |
|------------|-----------|
| SMC PLUG   | 75 OHM    |
| SMC PLUG   | 75 OHM    |
| RG179B/U   | 75 OHM    |
|            |           |

| Standard Lengths |                         |
|------------------|-------------------------|
| -12              | 12"                     |
| -24              | 24"                     |
| -36              | 36"                     |
| -48              | 48"                     |
| -60              | 60"                     |
| -XXX             | Custom Length in inches |
|                  |                         |

HUMEN,523900, DONG GUAN, GUANGDONG, CHINA WEBSITE: www.ebeestock.com

ebeestock

EMAIL: sales@ebeestock.com

ET31222

CABLE ASSEMBLY, RG179B/U, 75 OHM SMC PLUG TO 75 OHM SMC PLUG

SIZE A 147

**FSCM NO. 53919** REV. A

CAD FILE 021308 SCALE N/A

NOTES:

- 1. UNLESS OTHERWISE SPECIFIED ALL DIMENSIONS ARE NOMINAL.
  2. ALL SPECIFICATIONS ARE SUBJECT TO CHANGE WITHOUT NOTICE AT ANY TIME.
- 3. DIMENSIONS ARE IN INCHES.
- 4. LENGTH TOLERANCE IS ± 1.5% OR ±3/8", WHICHEVER IS GREATER.