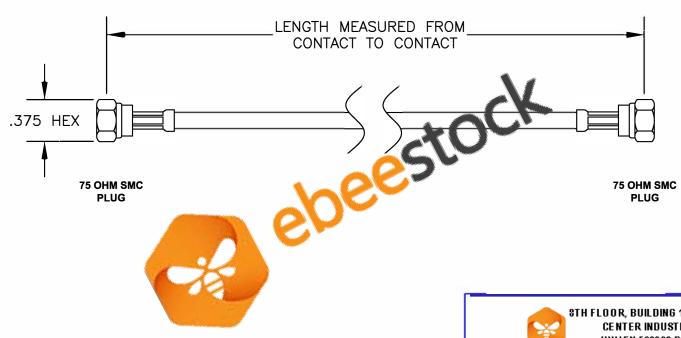

| COMPONENTS | IMPEDANCE |
|------------|-----------|
| SMC PLUG   | 75 OHM    |
| SMC PLUG   | 75 OHM    |
|            |           |
| -          |           |

|      | Standard Lengths               |
|------|--------------------------------|
| -12  | 12"                            |
| -24  | 24"                            |
| -36  | 36"                            |
| -48  | 48"                            |
| -60  | 60"                            |
| -XXX | <b>Custom Length in Inches</b> |
|      |                                |

DES. CABLE ASSEMBLY, PE-B150, 75 OHM SMC PLUG TO 75 OHM SMC PLUG

SCALE N/A

SIZE A 147

CAD FILE 050409

UNLESS OTHERWISE SPECIFIED ALL DIMENSIONS ARE NOMINAL.
ALL SPECIFICATIONS ARE SUBJECT TO CHANGE WITHOUT NOTICE AT ANY TIME.
DIMENSIONS ARE IN INCHES.

4. LENGTH TOLERANCE IS  $\pm$  1.5% OR 3/8", WHICHEVER IS GREATER.