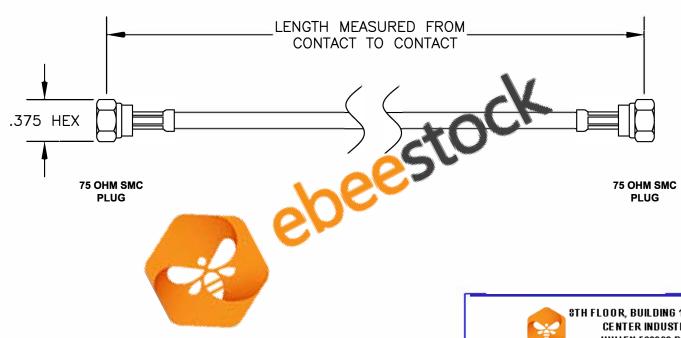

| COMPONENTS | IMPEDANCE |
|------------|-----------|
| SMC PLUG   | 75 OHM    |
| SMC PLUG   | 75 OHM    |
|            |           |
|            |           |

|      | Standard Lengths        |
|------|-------------------------|
| -12  | 12"                     |
| -24  | 24"                     |
| -36  | 36"                     |
| -48  | 48"                     |
| -60  | 60"                     |
| -XXX | Custom Length in Inches |
|      | gi-                     |

DES. CABLE ASSEMBLY, PE-B150, 75 OHM SMC PLUG TO 75 OHM SMC PLUG

SCALE N/A

SIZE A 147

CAD FILE 050409

UNLESS OTHERWISE SPECIFIED ALL DIMENSIONS ARE NOMINAL.
ALL SPECIFICATIONS ARE SUBJECT TO CHANGE WITHOUT NOTICE AT ANY TIME.
DIMENSIONS ARE IN INCHES.

4. LENGTH TOLERANCE IS  $\pm$  1.5% OR 3/8", WHICHEVER IS GREATER.