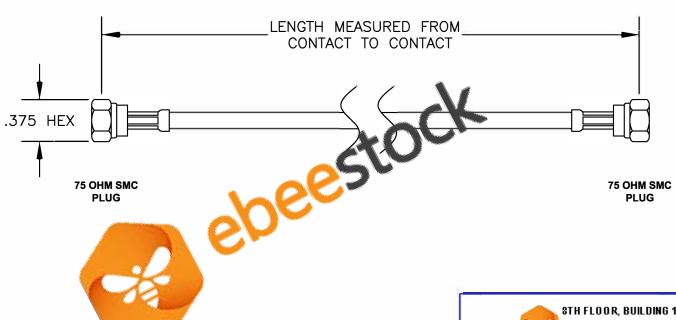

| COMPONENTS | IMPEDANCE |
|------------|-----------|
| SMC PLUG   | 75 OHM    |
| SMC PLUG   | 75 OHM    |
|            |           |
| -          |           |

| Standard Lengths |                                |
|------------------|--------------------------------|
| -12              | 12"                            |
| -24              | 24"                            |
| -36              | 36"                            |
| -48              | 48"                            |
| -60              | 60"                            |
| -XXX             | <b>Custom Length in Inches</b> |
|                  |                                |

DES. CABLE ASSEMBLY, PE-B150, 75 OHM SMC PLUG TO 75 OHM SMC PLUG

SIZE A 147

CAD FILE 050409 SCALE N/A

- 1. UNLESS OTHERWISE SPECIFIED ALL DIMENSIONS ARE NOMINAL.
  2. ALL SPECIFICATIONS ARE SUBJECT TO CHANGE WITHOUT NOTICE AT ANY TIME.
- 3. DIMENSIONS ARE IN INCHES.
- 4. LENGTH TOLERANCE IS  $\pm$  1.5% OR 3/8", WHICHEVER IS GREATER.